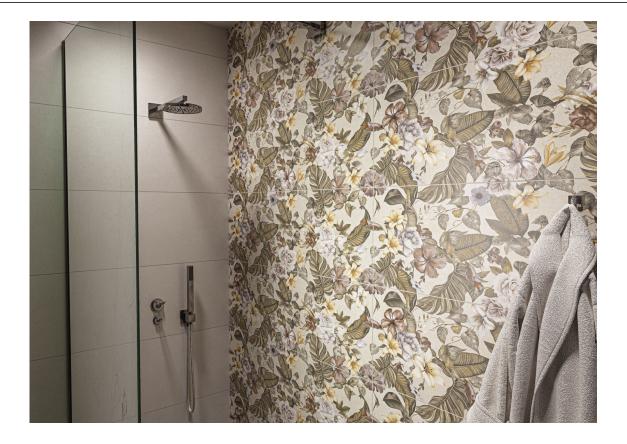

# 120x280 Rc / 48"x111"

**GRAVITY WHITE MATE 120X280 RC** G.195 | MATT | Coloured body Rectified.

**GRAVITY PEARL MATE 120X280 RC** G.195 | MATT | Coloured body Rectified.

**GRAVITY IVORY MATE 120X280 RC** G.195 | MATT | Coloured body Rectified.

**GRAVITY ANTHRACITE MATE 120X280 RC** G.195 | MATT | Coloured body Rectified.