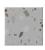

# 120x280 Rc / 48"x111"

**GRAVITY WHITE MATE 120X280 RC** G.195 | MATT | Coloured body Rectified.

**GRAVITY PEARL MATE 120X280 RC** G.195 | MATT | Coloured body Rectified.

**GRAVITY IVORY MATE 120X280 RC** G.195 | MATT | Coloured body Rectified.