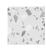

# 120x280 Rc / 48"x111"

**GRAVITY WHITE MATE 120X280 RC** G.195 | MATT | Coloured body Rectified.

**GRAVITY PEARL MATE 120X280 RC** G.195 | MATT | Coloured body Rectified.

**GRAVITY IVORY MATE 120X280 RC** G.195 | MATT | Coloured body Rectified.