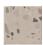

#### 60x120 SI Rc / 24"x48"

**GRAVITY IVORY MATE 60x120 SL RC** G.88 | MATT | Coloured body Rectified.

GRAVITY ANTHRACITE MATE 60x120 SL RC G.88 | MATT | Coloured body Rectified.

**GRAVITY SAND MATE 60x120 SL RC** G.88 | MATT | Coloured body Rectified.

**GRAVITY COBALT MATE 60x120 SL RC** G.88 | MATT | Coloured body Rectified.

**GRAVITY WHITE MATE 60x120 SL RC** G.88 | MATT | Coloured body Rectified.

**GRAVITY PEARL MATE 60x120 SL RC** G.88 | MATT | Coloured body Rectified.

**GRAVITY STONE WHITE MATE 60x120 SL RC** G.89 | MATT | Coloured body Rectified.

**GRAVITY STONE PEARL MATE 60x120 SL RC** G.89 | MATT | Coloured body Rectified.

**GRAVITY STONE IVORY MATE 60x120 SL RC** G.89 | MATT | Coloured body Rectified.