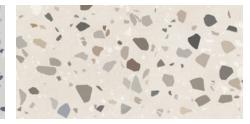

**GRAVITY STONE WHITE MATE 60x120 SL RC** G.89 | MATT | Coloured body Rectified.

**GRAVITY STONE PEARL MATE 60x120 SL RC** G.89 | MATT | Coloured body Rectified.

**GRAVITY STONE IVORY MATE 60x120 SL RC** G.89 | MATT | Coloured body Rectified.

**GRAVITY COBALT MATE 40x120 XS RC** G.180 | MATT | White body Rectified.

**GRAVITY IVORY MATE 40x120 XS RC** G.180 | MATT | White body Rectified.

**GRAVITY SAND MATE 40x120 XS RC** G.180 | MATT | White body Rectified.