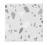

## 60x60 SI Rc / 24"x24"

**GRAVITY WHITE MATE 60x60 SL RC** G.80 | MATT | Coloured body Rectified.

**GRAVITY PEARL MATE 60x60 SL RC** G.80 | MATT | Coloured body Rectified.

**GRAVITY IVORY MATE 60x60 SL RC** G.80 | MATT | Coloured body Rectified.

**GRAVITY ANTHRACITE MATE 60x60 SL RC** G.80 | MATT | Coloured body Rectified.

**GRAVITY SAND MATE 60x60 SL RC** G.80 | MATT | Coloured body Rectified.

**GRAVITY COBALT MATE 60x60 SL RC** G.80 | MATT | Coloured body Rectified.