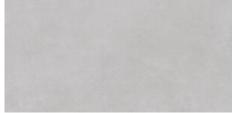

**GRAVITY COBALT MATE 60x120 SL RC** G.88 | MATT | Coloured body Rectified.

**GRAVITY WHITE MATE 60x120 SL RC** G.88 | MATT | Coloured body Rectified.

**GRAVITY PEARL MATE 60x120 SL RC** G.88 | MATT | Coloured body Rectified.

## 60x60 SI Rc / 24"x24"

**GRAVITY WHITE MATE 60x60 SL RC** G.80 | MATT | Coloured body Rectified.

**GRAVITY PEARL MATE 60x60 SL RC** G.80 | MATT | Coloured body Rectified.

**GRAVITY IVORY MATE 60x60 SL RC** G.80 | MATT | Coloured body Rectified.