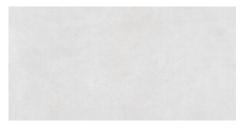

# 120x280 Rc / 48"x111"

**GRAVITY WHITE MATE 120X280 RC** G.195 | MATT | Coloured body Rectified.

**GRAVITY PEARL MATE 120X280 RC** G.195 | MATT | Coloured body Rectified.

**GRAVITY IVORY MATE 120X280 RC** G.195 | MATT | Coloured body Rectified.

## 120x120 SI Rc / 48"x48"

**GRAVITY WHITE MATE 120x120 SL RC** G.191 | MATT | Coloured body Rectified.

**GRAVITY PEARL MATE 120x120 SL RC** G.191 | MATT | Coloured body Rectified.

**GRAVITY IVORY MATE 120x120 SL RC** G.191 | MATT | Coloured body Rectified.