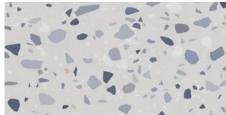

# 120x280 Rc / 48"x111"

**GRAVITY WHITE MATE 120X280 RC** G.195 | MATT | Coloured body Rectified.

**GRAVITY PEARL MATE 120X280 RC** G.195 | MATT | Coloured body Rectified.

**GRAVITY IVORY MATE 120X280 RC** G.195 | MATT | Coloured body Rectified.

**GRAVITY ANTHRACITE MATE 120X280 RC** G.195 | MATT | Coloured body Rectified.