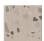

# 120x280 Rc / 48"x111"

**GRAVITY WHITE MATE 120X280 RC** G.195 | MATT | Coloured body Rectified.

**GRAVITY PEARL MATE 120X280 RC** G.195 | MATT | Coloured body Rectified.

**GRAVITY IVORY MATE 120X280 RC** G.195 | MATT | Coloured body Rectified.