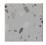

# 120x280 Rc / 48"x111"

**GRAVITY WHITE MATE 120X280 RC** G.195 | MATT | Coloured body Rectified.

**GRAVITY PEARL MATE 120X280 RC** G.195 | MATT | Coloured body Rectified.

**GRAVITY IVORY MATE 120X280 RC** G.195 | MATT | Coloured body Rectified.