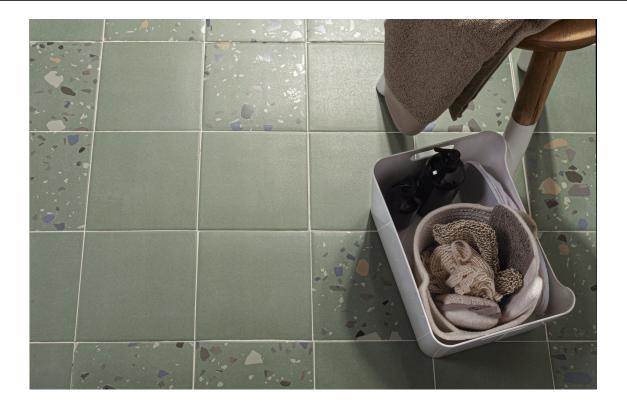

## 60x60 SI Rc / 24"x24"

**GRAVITY WHITE MATE 60x60 SL RC** G.80 | MATT | Coloured body Rectified.

**GRAVITY PEARL MATE 60x60 SL RC** G.80 | MATT | Coloured body Rectified.

**GRAVITY IVORY MATE 60x60 SL RC** G.80 | MATT | Coloured body Rectified.

**GRAVITY ANTHRACITE MATE 60x60 SL RC** G.80 | MATT | Coloured body Rectified.

**GRAVITY SAND MATE 60x60 SL RC** G.80 | MATT | Coloured body Rectified.

**GRAVITY COBALT MATE 60x60 SL RC** G.80 | MATT | Coloured body Rectified.

**GRAVITY WHITE MATE 60X60 SL RC ANTISLIP** G.80 | MATT | Coloured body Rectified.

**GRAVITY PEARL MATE 60X60 SL RC ANTISLIP** G.80 | MATT | Coloured body Rectified.

**GRAVITY IVORY MATE 60X60 SL RC ANTISLIP** G.80 | MATT | Coloured body Rectified.

G.80 | MATT | Coloured body Rectified.

GRAVITY ANTHRACITE MATE 60X60 SL RC ANTISIDRAVITY SAND MATE 60X60 SL RC ANTISLIP G.80 | MATT | Coloured body Rectified.

**GRAVITY COBALT MATE 60X60 SL RC ANTISLIP** G.80 | MATT | Coloured body Rectified.